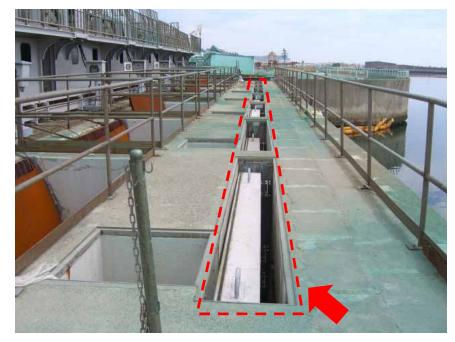

## <After Construction>

Date of photo: June 30,2011 Place: Upper point of Unit 2 water intake Photo by: TEPCO