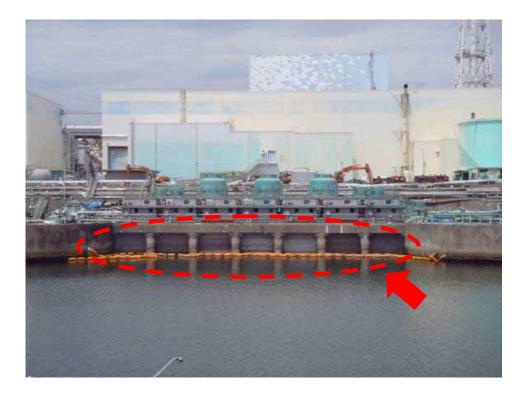

## <After construction (front)>

Date of photo: June 20, 2011 Place: Unit 2 water intake (from sea side) Photo by: TEPCO