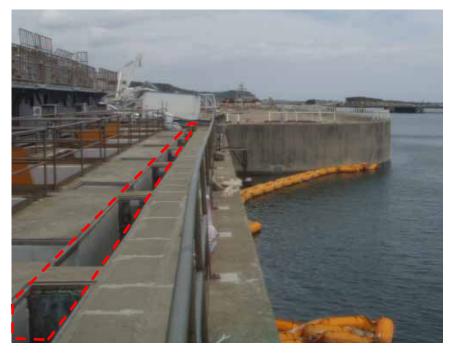

## Construction Status of Mitigation of Contamination in the Ocean from Unit 1 to 4

(Water intake sliding concrete plate in the screen)

<Before Construction>

Date of photo: around May, 2011 Place: Upper point of Unit 2 water intake Photo by: TEPCO